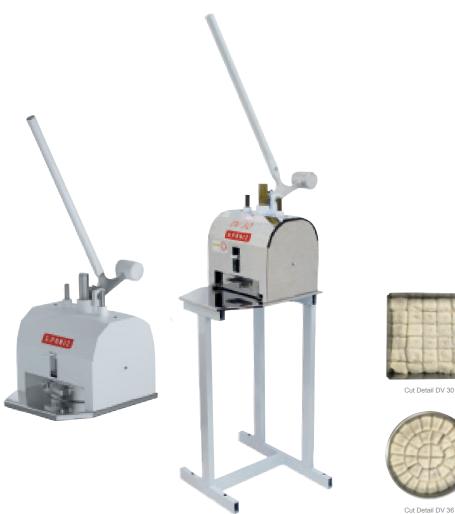

## DV30/DV36 - Dough Divider

Manual Dough Divider - 4.8-5.3 lb. Capacity

- Structure in SAE 1020 stainless steel. Carbon steel base - Optional in epoxy or stainless steel finish

- Capable of dividing many types of Yeast Raised Dough including Bread & Bun dough, Tortilla & Pizza dough, Cookie and Pie dough and even Ground Meat or Sausage for exact portion control.

| Model      | Dimensions (in) |        |        | Weight   | DV30   | DV36   | DV30       | DV36       |
|------------|-----------------|--------|--------|----------|--------|--------|------------|------------|
|            | Length          | Depth  | Height | Lbs      | Pieces | Pieces | Production | Production |
| DV30/DV36* | 19              | 15-17* | 51.6   | 112-137* | 30     | 36     | 4.8lb      | 5.3lb      |